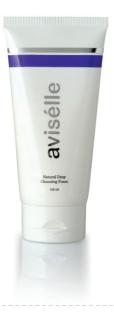

#### Natural Deep Cleansing Foam 120ml

丰富而含乳脂的泡沫清除毛孔排泄物,含有天然维生素,薰衣草提取物,洋甘菊提取物,迷迭香提取物等综合提取物,洗完脸后保持无拉伸感,湿润的皮肤使用方法上提取话量,充分起沫后,轻轻擦在脸上,按摩,再用温水清洗干净。

Features I A rich creamy facial foam. Deeply cleanses skin and pores without excessive tightness or dryness. Gentle formulation contains hyaluronic acid, natural betaine and herbal extracts including, lavender, chamomile and rosemary to soften skin texture.

**Directions** I Lather on palms with water and massage gently onto face. Rinse well with warm water