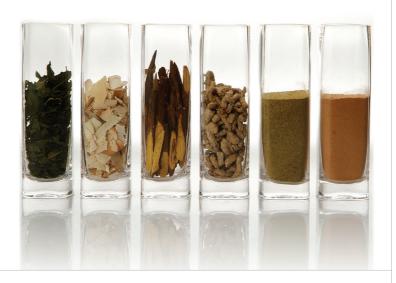

Aviselle 产品采用精选的中草药天然药材, 根据东医宝鉴及传承的民间疗法,

Chosen specifically for their medicinal value as outlined by the 'Dong-Yi-Bo-Gam', the famous original text of traditional Korean medicine, the herbs picked to be parts of Aviselle's proprietary blends are carefully selected, pure, and all natural.

Av iselle化妆品是通过工艺技术方法把复合营养物质制成2纳米物质,一种非常细微的离子脂质体胶囊类型的纯中药成分,形成与我们皮肤细胞类似的状态物质,它易被皮肤吸收,渗透,且各种营养成份活化皮肤功能,具有根本上改善皮肤的特效。

中医当做医药品使用的药材都要经过严格,细致的挑选和验证。 Aviselle产品基于科学和医学相结合的皮肤美容角度进行研究,不仅确保效果,且采用已得到验证的纯中药成份物质为主原料,是安全可靠的产品.

现代人的皮肤易被各种公害物质污染,皮肤健康状态和正常机能

Formed by combining traditional and strictly controlled Korean medicinal techniques with modern nanotechnology, Aviselle is the new future of cosmetics.

Our special blend of medicinal herbs and sulfur is processed and liposome-encapsulated in 2-nanometer size, allowing Aviselle to be easily absorbed through the skin. Since our cosmetics are mostly made of the same substances that form skin cells, our products activate skin functions while being harmless. We understand the science of skin care, and have developed ways to ensure our cosmetics are absorbed without losing any of their beneficial properties. With these characteristics, Aviselle is highly

下降, 积累在皮肤上的废弃物大大降低高价化妆品的效果.

Av iselle产品卓越的效能秘笈在于利用硫磺除去角质,采用了优先解毒的美丽制作方式。与一般情况下简易生产的其他产品有本质上的区型

本会社的Av iselle产品经过长时间的研究和实验,符合时代潮流和科学发展步伐,是自然成型的化妆品概念.作为挑战世界市场的名牌化妆品将留在消费者身边.

efficient in bringing your skin to life while being completely safe for use. We developed Aviselle as a complete skin care system, and unlike many other cosmetics that have been developed with a stand-alone mentality and do not necessarily work well with other make-ups in the same product line, Aviselle products were made with a multifaceted and synergetic focus to work together and revitalize your skin to brighten your complexion. We are confident in our products and intend to penetrate through the global market with high end cosmetics that keep abreast of the times.