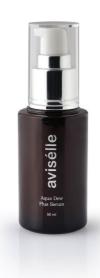

## AquaDewPlusSerum | 50ml

天然保湿因子透檬酸和 鱼子酱提取物,神经? 胺等使粗糙, 无光的皮肤光泽, 湿润, 本产品是高浓缩精. 各种植物提取物从外部有害环境保护皮肤, 形成保护膜, 使皮肤长时间保持湿润.

使用方法 | 使用神奇爽肤水后, 取适量, 均匀地抹在脸部.

Features I A gel base that smooths and brightens. Natural hyaluronic acid, caviar extract and ceramide provide abundant moisture while promoting skin softness and balanced hydration. A protective blend of plant extracts helps create a moisturizing layer on the skin.

Directions | Apply evenly to face twice daily after Amazing Mineral Toner.