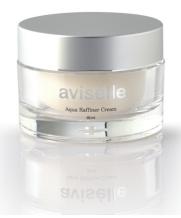

#### AquaRaffinerCream 165ml

以熊果?为主成份的美白机能性产品,能消除黑色素,使暗昏的皮肤清亮透明, 恰如其分地调整油和水的平衡,使皮肤柔和湿润,天然保湿成分 透檬酸在皮肤 层形成水分保护膜,最大程度降低水分损失.绿茶提取物,葡萄柚提取物等植物 提取物使干燥松懈的皮肤变得湿润.

使用方法 | 晚上使用乳清后, 取出适量, 如按摩皮肤轻柔摸下

Features I A light yet intensive facial moisturizer with albutin to enhance skin clarity and transparency via melanin reduction. Natural hyaluronic acid and biosaccharide gum promote elegant hydration and create a moisture-protective skin environment. Plant extracts including green tea and grapefruit further augment moisturization.

**Directions** I Apply in the evening after serum. Gently pat and massage for absorption.

Basic Line avisélle