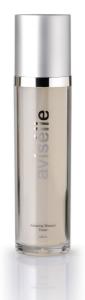

#### Amazing Mineral Toner 125ml

喷洒方便的喷雾型,含有清除活性氧气的硫磺成分,清洁并柔滑皮肤,含有马齿菜提取物,胶原蛋白,镇静敏感皮肤,便皮肤充满润光,健康美丽.

使用方法 | 起初, 洒满全脸, 轻轻拍打脸部, 使之充分吸收.

**Features** I An anti-oxidant spray mist containing a uniquely elegant formulation of elemental sulfur to clarify and soften skin. Portulaca extract and acacia collagen soothe swollen skin and enhance moisturization and softness.

**Directions** I After cleansing, spray on face and pat for absorption. Apply twice daily as part of a complete Aviselle regimen.